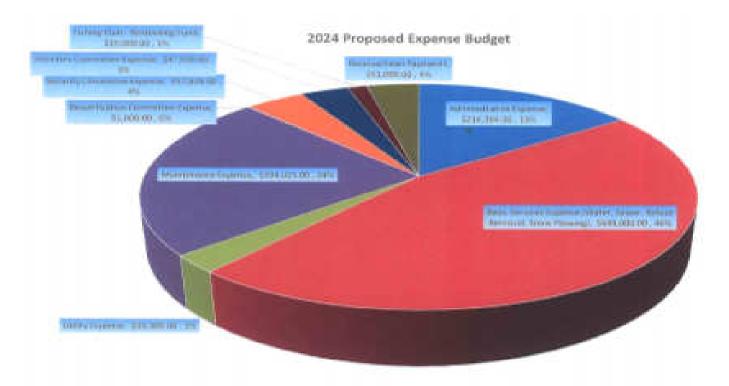

**2024 Budget:** You will see a proposed budget for next year in this newsletter. A 10.3% dues increase is proposed by our budget committee due to mainly (1) increased Administrative Salaries, (2) inflation price increases, and (3) increases in reserves especially in sludge control. We are publishing the proposed numbers for e-mail comment to the budget committee thru the office e-mail. Our October budget meeting will attempt to get final approval of the numbers.