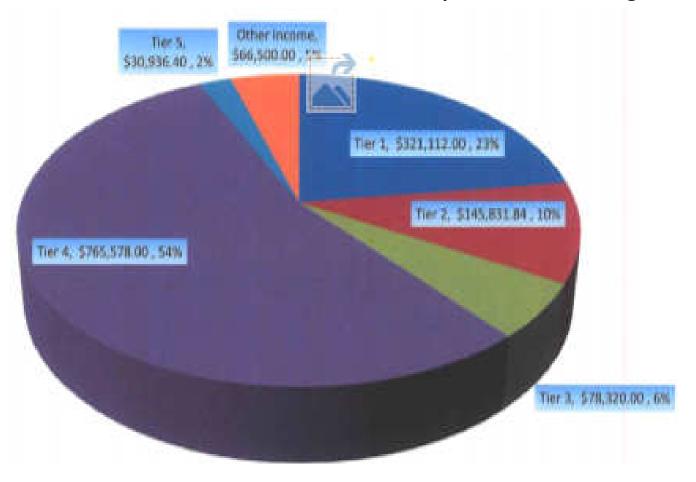

# TREASURER/ARCHITECTURE

**Financials**: Balance Sheet cash and reserves are up \$380,000 over last year at this time primarily due to an unpaid and disputed Sewer and Water bill of over \$300,000. The city of Braidwood has delayed negotiations on this matter for almost a year and the new city council has yet to respond to our last communication. Income and Loss statement thru July shows that we are \$22,000 to the good versus our YTD budget. We were over budget in Sewer and Road Repairs by \$31,000 but under budget in many other areas.

**2024 Budget:** You will see a proposed budget for next year in this newsletter. A 10.3% dues increase is proposed by our budget committee due to mainly (1) increased Administrative Salaries, (2) inflation price increases, and (3) increases in reserves especially in sludge control. We are publishing the proposed numbers for e-mail comment to the budget committee thru the office e-mail. Our October budget meeting will attempt to get final approval of the numbers.