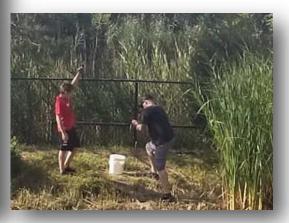

#### SHADOW LAKES SPORTSMAN FISHING CLUB

Summer is ending and fall is here which means fishing tactics will change. So be aware of the water conditions and temperatures.

- ◆ Large fish are being caught in all lakes: Perch, crappie, walleye, bluegills and some smallmouth.
- Crappie and perch are grouped together at times which is great.
- Many fish are being caught on the trail including perch, bluegills and walleye.
- Fall stocking will begin in late October, beginning of November which will include crappie, perch, walleye and forage.
- Many thanks for everyone who helps with everything that goes on with the club.